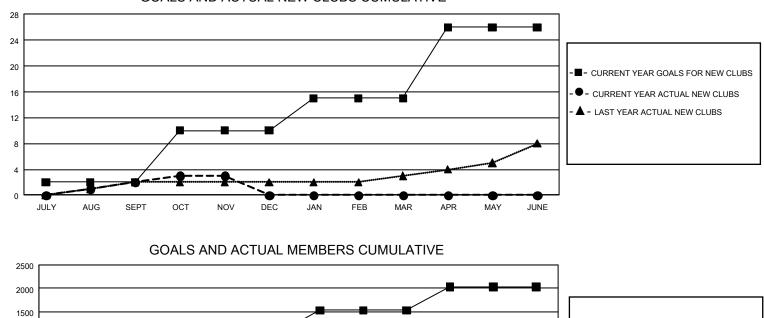

## GMT MONTHLY MEMBERSHIP PROGRESS REPORT Results as of: 11/30/2019

GMT Constitutional Area 7, Group A

REPORT DOES NOT INCLUDE CLUBS IN UNDISTRICTED AREAS.

| Clubs                 |               |           |               | Members               |                        |                         |                                                    |  |  |
|-----------------------|---------------|-----------|---------------|-----------------------|------------------------|-------------------------|----------------------------------------------------|--|--|
| RESULTS FOR 2019-2020 |               |           |               | RESULTS FOR 2019-2020 |                        |                         |                                                    |  |  |
| QUARTER               | NEW CLUB GOAL | NEW CLUBS | DROPPED CLUBS | QUARTER               | BER GROWTH NET<br>GOAL | MEMBER GROWTH<br>ACTUAL | DROPPED<br>MEMBERS ACTUAL<br>(including transfers) |  |  |
| JULY/AUG/SEPT         | 6             | 2         | 7             | JULY/AUG/SEPT         | 1,656                  | 1,100                   | 774                                                |  |  |
| OCT/NOV/DEC           | 24            | 1         | 2             | OCT/NOV/DEC           | 1,443                  | 523                     | 548                                                |  |  |
| JAN/FEB/MAR           | 15            | 0         | 0             | JAN/FEB/MAR           | 1,506                  | 0                       | 0                                                  |  |  |
| APR/MAY/JUNE          | 33            | 0         | 0             | APR/MAY/JUNE          | 1,503                  | 0                       | 0                                                  |  |  |

GOALS AND ACTUAL NEW CLUBS CUMULATIVE

| DROPPED CLUBS: 9 |       | 583 CLUBS OF 1,389 ADDED 1 OR | GENDER DISTRIBUTION                 |                 |       |
|------------------|-------|-------------------------------|-------------------------------------|-----------------|-------|
|                  |       | MORE NEW MEMBERS              | MALE                                | 19,125 (65.34%) |       |
|                  |       |                               | FEMALE                              | 10,147 (34.66%) |       |
| DROPPED MEMBERS  |       |                               |                                     |                 |       |
| DECEASED         | 153   | CLICK HERE FOR CUMULATIVE     | TOTAL FAMILY UNIT MEMBERS           |                 | 4,703 |
| CLUB CANCELLED 0 |       | MEMBERSHIP DATA               |                                     |                 |       |
| OTHER            | 1,168 |                               | FAMILY MEMBERS PAYING HALF DUES 2,3 |                 |       |
| TOTAL            | 1,321 |                               |                                     |                 |       |
|                  |       |                               |                                     |                 |       |