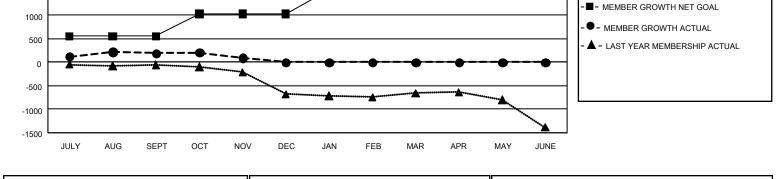

## GMT MONTHLY MEMBERSHIP PROGRESS REPORT Results as of: 11/30/2019

GMT Constitutional Area 7, Group A

REPORT DOES NOT INCLUDE CLUBS IN UNDISTRICTED AREAS.

| Clubs                 |               |           |               | Members               |                        |                         |                                                    |  |  |
|-----------------------|---------------|-----------|---------------|-----------------------|------------------------|-------------------------|----------------------------------------------------|--|--|
| RESULTS FOR 2019-2020 |               |           |               | RESULTS FOR 2019-2020 |                        |                         |                                                    |  |  |
| QUARTER               | NEW CLUB GOAL | NEW CLUBS | DROPPED CLUBS | QUARTER               | BER GROWTH NET<br>GOAL | MEMBER GROWTH<br>ACTUAL | DROPPED<br>MEMBERS ACTUAL<br>(including transfers) |  |  |
| JULY/AUG/SEPT         | 6             | 2         | 7             | JULY/AUG/SEPT         | 1,656                  | 1,100                   | 774                                                |  |  |
| OCT/NOV/DEC           | 24            | 1         | 2             | OCT/NOV/DEC           | 1,443                  | 523                     | 548                                                |  |  |
| JAN/FEB/MAR           | 15            | 0         | 0             | JAN/FEB/MAR           | 1,506                  | 0                       | 0                                                  |  |  |
| APR/MAY/JUNE          | 33            | 0         | 0             | APR/MAY/JUNE          | 1,503                  | 0                       | 0                                                  |  |  |

GOALS AND ACTUAL NEW CLUBS CUMULATIVE

| DROPPED CLUBS: 9 |       | 583 CLUBS OF 1,389 ADDED 1 OR | GENDER DISTRIBUTION                 |                 |       |
|------------------|-------|-------------------------------|-------------------------------------|-----------------|-------|
|                  |       | MORE NEW MEMBERS              | MALE                                | 19,125 (65.34%) |       |
|                  |       |                               | FEMALE                              | 10,147 (34.66%) |       |
| DROPPED MEMBERS  |       |                               |                                     |                 |       |
| DECEASED         | 153   | CLICK HERE FOR CUMULATIVE     | TOTAL FAMILY UNIT MEMBERS           |                 | 4,703 |
| CLUB CANCELLED 0 |       | MEMBERSHIP DATA               |                                     |                 |       |
| OTHER            | 1,168 |                               | FAMILY MEMBERS PAYING HALF DUES 2,3 |                 |       |
| TOTAL            | 1,321 |                               |                                     |                 |       |
|                  |       |                               |                                     |                 |       |